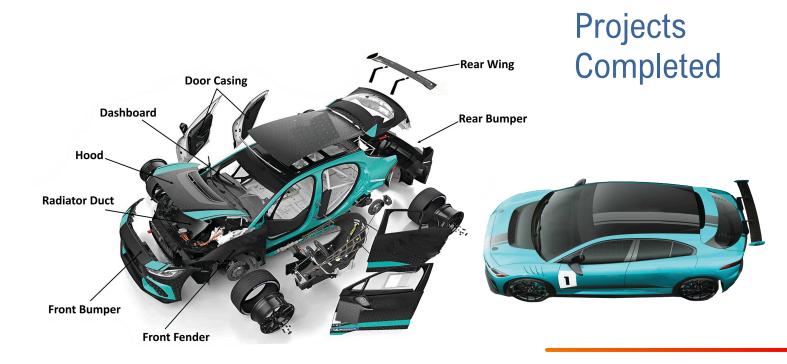

### **COMPOSITES MANUFACTURING CAPABILITIES**

- Manufacture using a range of pre-preg materials including Epoxy and Phenolic resin systems
- Sandwich construction using PMI, PVC, PET, Balsa, Honeycomb (Nomex & Aluminium) and Cork
- Full Trim, Adhesive Bonding and Assembly
- Utilise a wide range of fibres such as Carbon, Aramid, Glass, Zylon, Dyneema, Innegra across a variety of fabric styles

## **ENGINEERING, CAD, FEA**

We work closely with our customers, from the initial design concept, through product development, including material selection, prototyping, testing and taking the product to mass production. We have CATIA V5 and SolidWorks design stations available for use. We can also build to print.